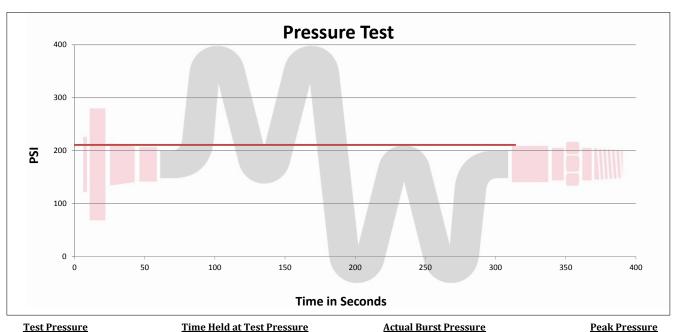

## **Hose Specifications**

**Hose Type** 10" POLYTW <u>I.D.</u> 10.060" **Working Pressure** 

200 PSI

Length 10' <u>O.D.</u> 10.380" **Burst Pressure** 

### **Verification**

**Type of Fitting** VICTAULIC Die Size

**Coupling Method** CLAMP Final O.D.

Hose Serial # 1403362

**Hose Assembly Serial #** 142297

**Test Pressure** 200 PSI

**Time Held at Test Pressure** 5 Minutes

**Actual Burst Pressure** 

210 PSI

**Comments:** Hose assembly pressure tested with water at ambient temperature.

**Tested By:** BRYAN TARBUTTON

Approved By: JAMES YORK II